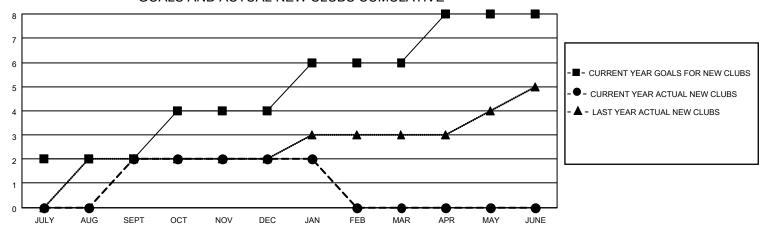

## GOALS AND ACTUAL NEW CLUBS CUMULATIVE

## MONTHLY MEMBERSHIP PROGRESS REPORT

LOCATION FLORIDA District 35 L Results as of: 1/31/2023

| Clubs RESULTS FOR 2022-2023 |   |   |   | Members RESULTS FOR 2022-2023 |    |    |     |
|-----------------------------|---|---|---|-------------------------------|----|----|-----|
|                             |   |   |   |                               |    |    |     |
| JULY/AUG/SEPT               | 2 | 2 | 3 | JULY/AUG/SEPT                 | 25 | 96 | 40  |
| OCT/NOV/DEC                 | 2 | 0 | 4 | OCT/NOV/DEC                   | 20 | 58 | 141 |
| JAN/FEB/MAR                 | 2 | 0 | 0 | JAN/FEB/MAR                   | 20 | 21 | 15  |
| APR/MAY/JUNE                | 2 | 0 | 0 | APR/MAY/JUNE                  | 20 | 0  | 0   |