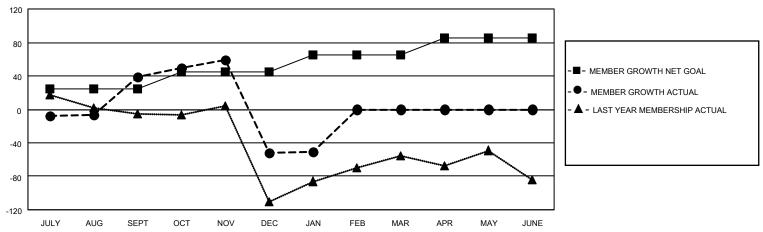

## GOALS AND ACTUAL MEMBERS CUMULATIVE

| DROPPED CLUBS: 7 |     | 35 CLUBS OF 65 ADDED 1 OR<br>MORE NEW MEMBERS | GENDER DISTRIBUTION             |                              |  |
|------------------|-----|-----------------------------------------------|---------------------------------|------------------------------|--|
|                  |     | INORE NEW MEMBERS                             | MALE<br>FEMALE                  | 703 (59.38%)<br>479 (40.46%) |  |
| DROPPED MEMBERS  |     |                                               | NON BINARY PREFER NOT TO ANSWER | 1 (0.08%)<br>1 (0.08%)       |  |
| DECEASED         | 10  |                                               | THE ENTITY TO ANOWER            | 1 (0.0070)                   |  |
| CLUB CANCELLED   | 36  | CLICK HERE FOR CUMULATIVE                     | TOTAL FAMILY UNIT MEMBERS       | 3 262                        |  |
| OTHER            | 150 | MEMBERSHIP DATA                               |                                 |                              |  |
| TOTAL            | 196 |                                               | FAMILY MEMBERS PAYING HAI       | LF DUES 132                  |  |

## MONTHLY MEMBERSHIP PROGRESS REPORT

LOCATION FLORIDA District 35 L Results as of: 1/31/2023

| Clubs RESULTS FOR 2022-2023 |   |   |   | Members RESULTS FOR 2022-2023 |    |    |     |
|-----------------------------|---|---|---|-------------------------------|----|----|-----|
|                             |   |   |   |                               |    |    |     |
| JULY/AUG/SEPT               | 2 | 2 | 3 | JULY/AUG/SEPT                 | 25 | 96 | 40  |
| OCT/NOV/DEC                 | 2 | 0 | 4 | OCT/NOV/DEC                   | 20 | 58 | 141 |
| JAN/FEB/MAR                 | 2 | 0 | 0 | JAN/FEB/MAR                   | 20 | 21 | 15  |
| APR/MAY/JUNE                | 2 | 0 | 0 | APR/MAY/JUNE                  | 20 | 0  | 0   |